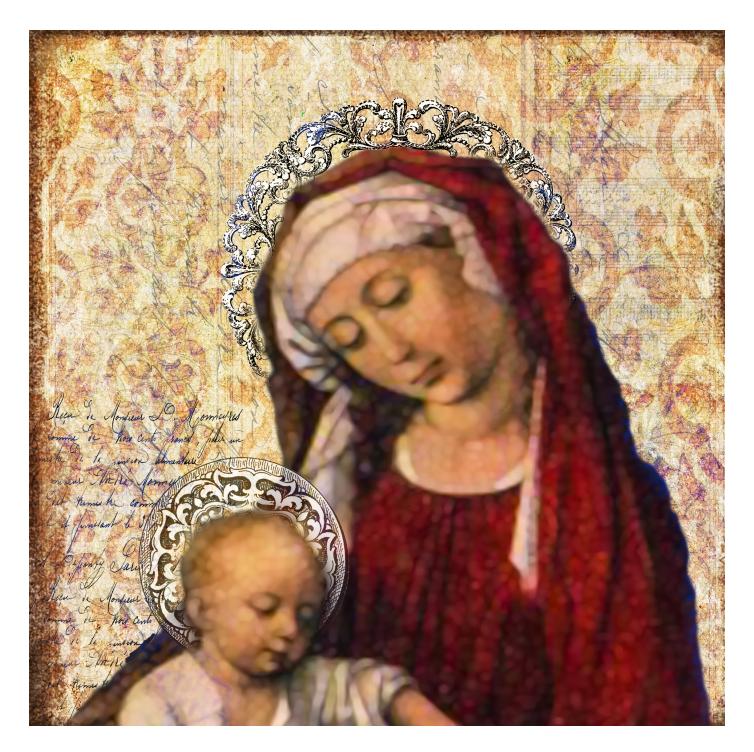

## Hintage Madonna and Child Art Triptych

designed by Rebecca E Parsons for The Graphics Fairy ©2018

New re Homes of omerod normal or a how land somet, paire with to did the almesters four Comment to de formulate Pet tume to commence the face. in the want to It fullet propose Sepany Jaris To He in a Consuct & . I considered We from Centra Grand pales in in the Pension atmentale four mus there found ut out time to more the but face to finiant lest fullet propone.

This image will print very arty and soft. It will look beautiful on your finished piece, I promise. If the softness is not your style, you can select one of the other image included or one of your own. Enjoy!