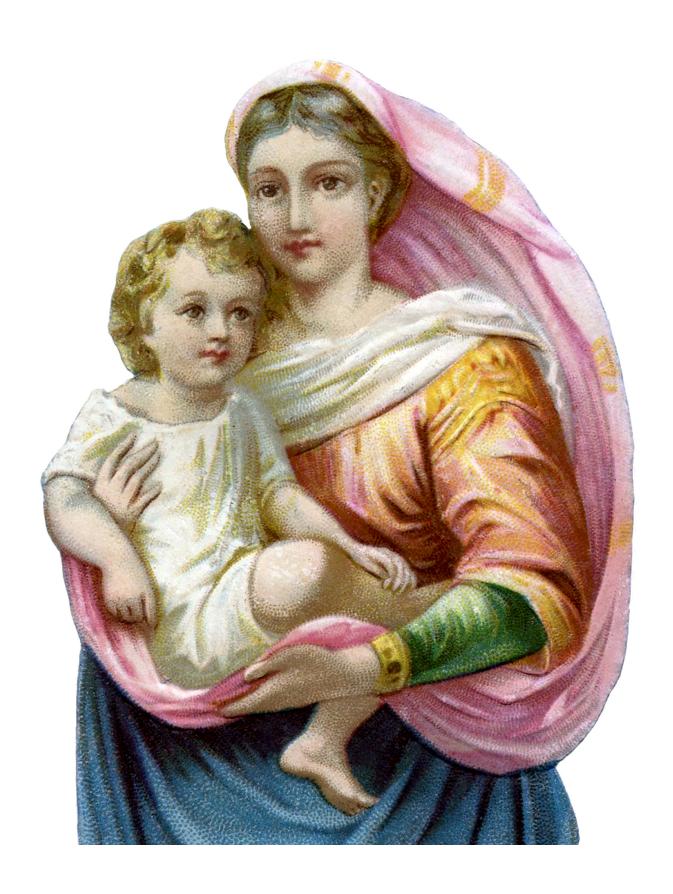

This image will print very arty and soft. It will look beautiful on your finished piece, I promise. If the softness is not your style, you can select one of the other image included or one of your own. Enjoy!