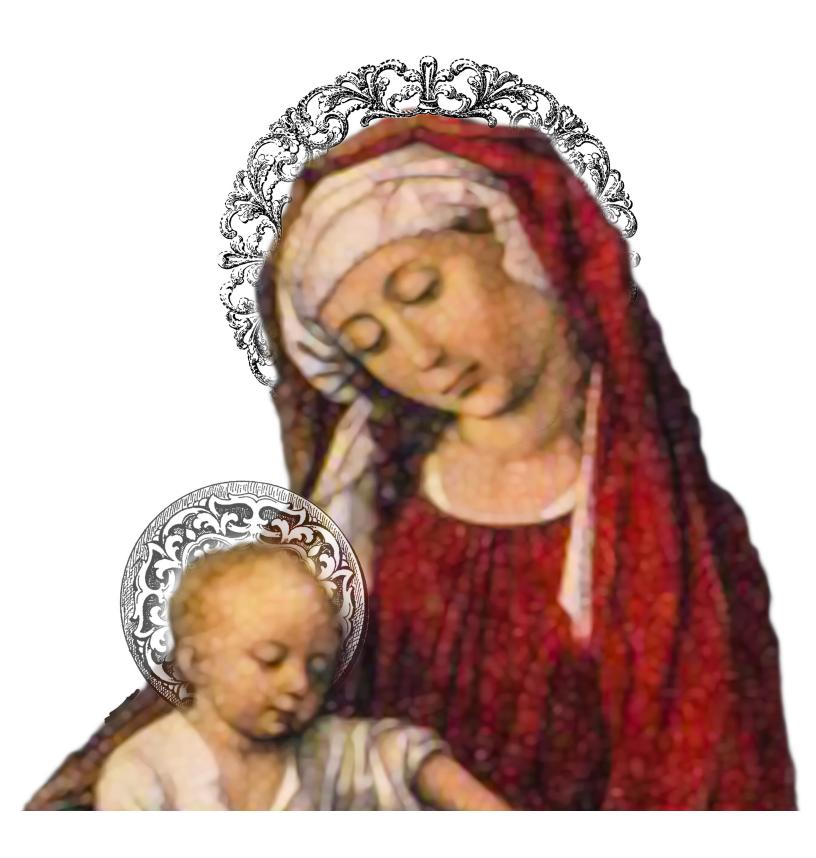

This image will print very arty and soft. It will look beautiful on your finished piece, I promise. If the softness is not your style, you can select one of the other image included or one of your own. Enjoy!