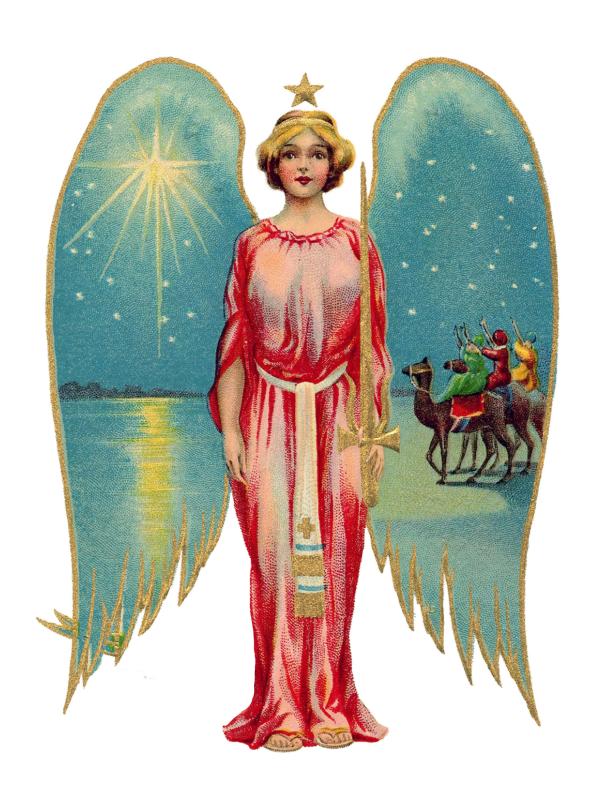

This image will print very arty and soft. It will look beautiful on your finished piece, I promise. If the softness is not your style, you can select one of the other image included or one of your own. Enjoy!